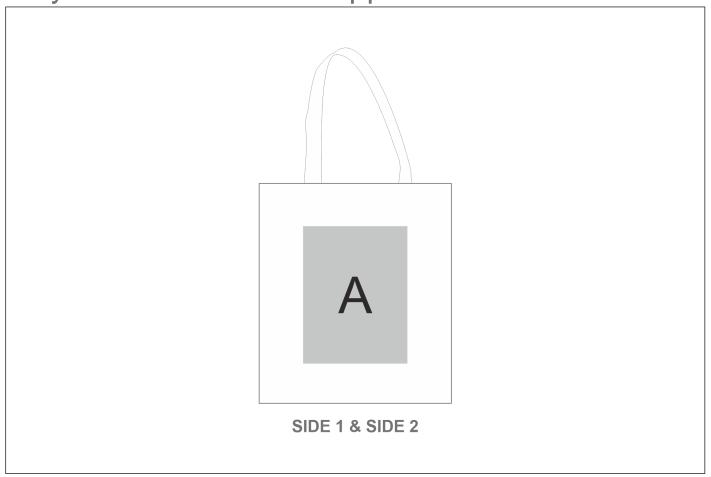

## **Branding Options:**

#### **Position A**

1. Screen Print (SA) 1 Colour

Size: 190mm wide x 250mm high

2. Digital Direct Transfer (DDT-D)

Full Colour

Size: 105mm wide x 74mm high

3. Digital Direct Transfer (DDT-A)

Full Colour

Size: 148mm wide x 105mm high

4. Digital Direct Transfer (DDT-B)

Full Colour

Size: 148mm wide x 210mm high

5. Digital Direct Transfer (DDT-C)

Full Colour

Size: 190mm wide x 250mm high